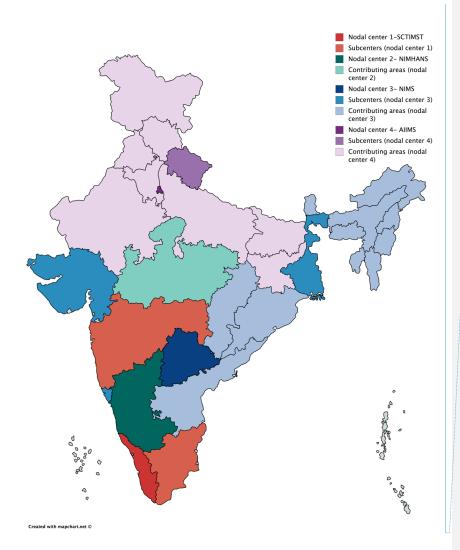

## Supplementary Figure 1: Clinical nodal and subcenters

Supplementary Figure 1: Geographical map of India showing distribution of nodal and subcenters for patient recruitment and bio specimen collection.