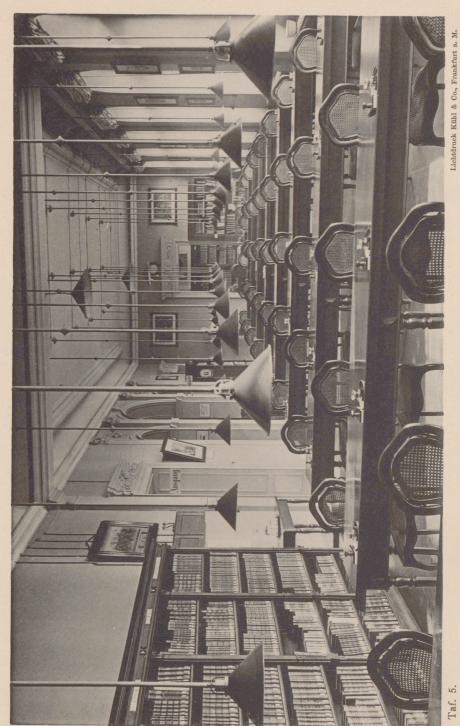

Benutzung. So sehr die Verwaltung auf die Verfolgung des durch das Statut vorgeschriebenen wissenschaftlichen Zwecks der Anstalt bedacht ist, so sehr erstrebt sie andrerseits eine möglichst weitgehende Nutzbarmachung, wie das schon aus dem über die Katalogisierung Gesagten hervorgehen dürfte. Am 1. Juli 1893 trat eine neue Benutzungsordnung in Kraft, wonach die öffentlichen Stunden von 36 auf 39 in der Woche erhöht wurden. Seitdem waren die Leseräume an Wochentagen von 11-1 und 4-8, Sonntags von 10-1 ge-Wo es sich um wissenschaftliche Arbeiten handelte, die an Ort und Stelle auszuführen waren, wurde die Benutzung in den Leseräumen bereits von 9 Uhr vormittags ab gestattet. Personen unter 16 Jahren waren von der Benutzung ausgeschlossen mit Ausnahme der Schüler höherer Schulen, welche die fünf untersten Klassen ihrer Anstalt bereits zurückgelegt hatten. Die Ausleihefrist wurde auf 6 Wochen, für auswärts auf 8 Wochen erweitert. Vorausbestellung der Bücher fand nicht statt. Alles Verlangte wurde alsbald besorgt. Ausleihestunden waren Mittwoch und Samstag von 4-8, an den übrigen Wochentagen von 11-1. Vom 28. März 1899 ab wurde indes die Ausleihezeit versuchsweise auf alle öffentlichen Stunden der Wochentage ausgedehnt, und am 20. April 1900 trat wiederum eine neue Benutzungsordnung in Kraft, wodurch diese Erweiterung der Leihzeit endgültig festgesetzt wurde. Als einheimische Entleiher gelten seitdem die Bewohner von Frankfurt a. M. und den umliegenden Ortschaften bis zu einer Entfernung von 10 km. Ferner wurde die erste Mahnung bei Versäumung des Ablieferungstermins, wofür vorher 50 Pf. bezahlt werden mussten, vom Juni 1900 ab unentgeltlich und franko gesandt und später die Gebühr für die zweite Mahnung von 1 Mk. auf 50 Pf. herabgesetzt. Wer sich die demnächstige Benutzung eines ausgeliehenen Buches sichern will, wird auf Wunsch durch den ausleihenden Beamten von der stattgehabten Rücklieferung kostenlos in Kenntnis gesetzt, worauf das Werk drei Tage reserviert bleibt. Auch können die Bücher gegen eine Vergütung von 20 oder 40 Pf. pro Packet (5 oder 10 kg.) in die Wohnung der Entleiher gebracht und daselbst wieder abgeholt werden. In den mit 69 Sitzplätzen ausgestatteten Leseräumen (vgl. Taf. 5) standen den Benutzern ohne weiteres 3500 Buchbinderbände aus allen wissenschaftlichen und technischen Fächern und die neuesten Nummern von etwa 200 laufenden periodischen Schriften zur Verfügung. Ausserdem waren die drei geschnürten Zettelkataloge, der Nominalkatalog, der Realkatalog sowie das Personal- und Lokalrepertorium, ferner der gedruckte Katalog in Buchform (von Band 2 ab in Aushängebogen) dem Publikum unmittelbar zugänglich.