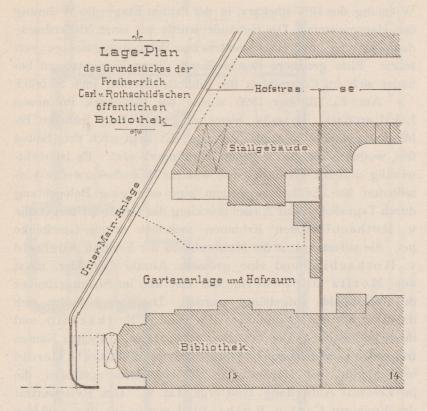

Lokal. Nachdem Freifrau Carl v. Rothschild gestorben war, beantragten deren Töchter die Verlegung der Bibliothek in das ehemalige v. Rothschild'sche Familienhaus. Infolgedessen wurde im Tausch gegen das Gebäudegrundstück an der Bethmannstrasse, das einen Flächengehalt von 4 Ar 70,22 qm hatte, das Gebäudegrundstück Litera J Nr. XI am Untermainkai Nr. 15, im Flächengehalt von 15 Ar 77,00 qm und im Werte von 400000 M., der Anstalt überwiesen. Die Kosten für die zweckmässige Herrichtung und Ausstattung des Gebäudes übernahmen die v. Rothschild'schen Erbinnen: Frau Baronin Salomon v. Rothschild in Paris, Lady Rothschild in London, Frau Baronin James v. Rothschild, Margarethe Herzogin v. Gramont und Bertha Fürstin v. Wagram in Paris. Im Erdgeschoss wurden die Lese- und Geschäftsräume sowie eine Dienerwohnung eingerichtet,