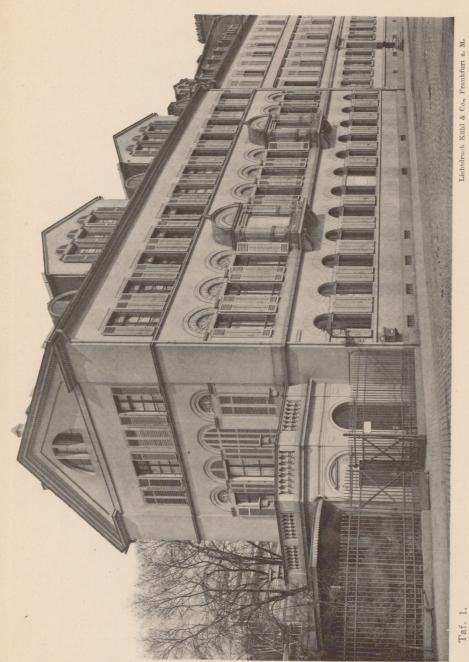

Am 25. Oktober 1895 wurde die Bibliothek im neuen Lokal eröffnet. Dasselbe bietet gegenüber dem früheren Bibliotheksgebäude folgende Vorzüge: Es liegt nach drei Seiten frei, wodurch die Feuersgefahr vermindert wird. Es ist rechtwinklig und hat grössere Säle, was für Bibliothekszwecke vorteilhafter ist. Es hat ausserdem eine sehr gute Beleuchtung durch Tageslicht. Zur Ausschmückung des Gebäudes trugen die v. Rothschild'schen Erbinnen mehrfach durch Geschenke bei. Sie stifteten u. a. die Marmorbüste der Freifrau Adelheid v. Rothschild und eine grössere Anzahl Oelbilder, meist von Moritz Oppenheim, die fast alle im Sitzungszimmer des Vorstandes aufgehängt wurden. Darunter befinden sich die Porträts der Stammutter des Hauses Rothschild und ihrer fünf Söhne. Die drei den v. Rothschild'schen Namen tragenden Damen liessen im Jahre 1896 vom Bildhauer G. Herold in Frankfurt die Marmorbüste der Gründerin ausführen, die im Lesesaal Aufstellung fand (vgl. Taf. 2). Das Reliefporträt des Freiherrn Carl v. Rothschild wurde aus dem früheren Bibliotheksgebäude in das Entree des neuen Lokales übergeführt. Als Gegenstück dazu stiftete Frau Baronin James v. Rothschild im Jahre 1896 das vom Bildhauer J. C. Destreez ausgeführte Reliefporträt ihrer Mutter (vgl. Taf. 3).