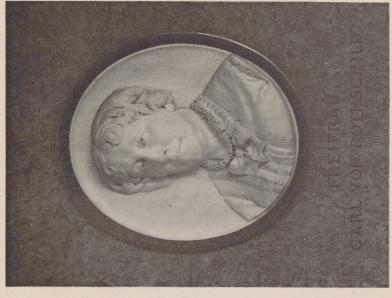

Am 25. Oktober 1895 wurde die Bibliothek im neuen Lokal eröffnet. Dasselbe bietet gegenüber dem früheren Bibliotheksgebäude folgende Vorzüge: Es liegt nach drei Seiten frei, wodurch die Feuersgefahr vermindert wird. Es ist rechtwinklig und hat grössere Säle, was für Bibliothekszwecke vorteilhafter ist. Es hat ausserdem eine sehr gute Beleuchtung durch Tageslicht. Zur Ausschmückung des Gebäudes trugen die v. Rothschild'schen Erbinnen mehrfach durch Geschenke bei. Sie stifteten u. a. die Marmorbüste der Freifrau Adelheid v. Rothschild und eine grössere Anzahl Oelbilder, meist von Moritz Oppenheim, die fast alle im Sitzungszimmer des Vorstandes aufgehängt wurden. Darunter befinden sich die Porträts der Stammutter des Hauses Rothschild und ihrer fünf Söhne. Die drei den v. Rothschild'schen Namen tragenden Damen liessen im Jahre 1896 vom Bildhauer G. Herold in Frankfurt die Marmorbüste der Gründerin ausführen, die im Lesesaal Aufstellung fand (vgl. Taf. 2). Das Reliefporträt des Freiherrn Carl v. Rothschild wurde aus dem früheren Bibliotheksgebäude in das Entree des neuen Lokales übergeführt. Als Gegenstück dazu stiftete Frau Baronin James v. Rothschild im Jahre 1896 das vom Bildhauer J. C. Destreez ausgeführte Reliefporträt ihrer Mutter (vgl. Taf. 3).