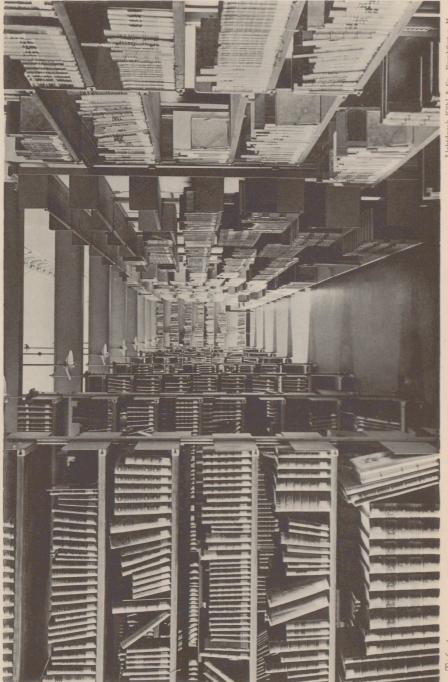

Der beigefügte Grundriss der Parterreräume (S. 7) kann gleichzeitig eine Vorstellung von der ersten Etage gewähren. Das Sitzungszimmer des Vorstandes liegt an der nordwestlichen Stelle, oberhalb der auf dem Plan nur andeutungsweise bezeichneten Dienerwohnung. Die Bücherräume entsprechen im wesentlichen den Leseräumen und dem Amtszimmer des Bibliothekars. Sie sind mit Lipman'schen Regalen von 2,70 m Höhe ausgestattet. Ursprünglich waren nur im Hauptsaal (vgl.

Taf. 4) 9 freie Gerüste an starken eisernen Trägern aufgehängt, am 17. April 1897 waren auch die Wände dieses Saales und am 28. Mai 1900 die übrigen Räume vollständig mit Repositorien versehen. In den drei kleineren Sälen ruhen die Regale auf dem Fussboden, dessen Tragkraft durch seitlich an die Balken geschraubte oder quer über dieselben gelegte Schienen verbessert wurde.