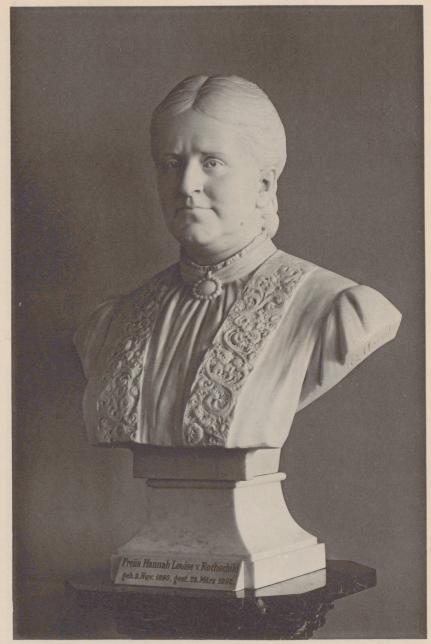

Am 25. Oktober 1895 wurde die Bibliothek im neuen Lokal eröffnet. Dasselbe bietet gegenüber dem früheren Bibliotheksgebäude folgende Vorzüge: Es liegt nach drei Seiten frei, wodurch die Feuersgefahr vermindert wird. Es ist rechtwinklig und hat grössere Säle, was für Bibliothekszwecke vorteilhafter ist. Es hat ausserdem eine sehr gute Beleuchtung durch Tageslicht. Zur Ausschmückung des Gebäudes trugen die v. Rothschild'schen Erbinnen mehrfach durch Geschenke bei. Sie stifteten u. a. die Marmorbüste der Freifrau Adelheid v. Rothschild und eine grössere Anzahl Oelbilder, meist von Moritz Oppenheim, die fast alle im Sitzungszimmer des Vorstandes aufgehängt wurden. Darunter befinden sich die Porträts der Stammutter des Hauses Rothschild und ihrer fünf Söhne. Die drei den v. Rothschild'schen Namen tragenden Damen liessen im Jahre 1896 vom Bildhauer G. Herold in Frankfurt die Marmorbüste der Gründerin ausführen, die im Lesesaal Aufstellung fand (vgl. Taf. 2). Das Reliefporträt des Freiherrn Carl v. Rothschild wurde aus dem früheren Bibliotheksgebäude in das Entree des neuen Lokales übergeführt. Als Gegenstück dazu stiftete Frau Baronin James v. Rothschild im Jahre 1896 das vom Bildhauer J. C. Destreez ausgeführte Reliefporträt ihrer Mutter (vgl. Taf. 3).