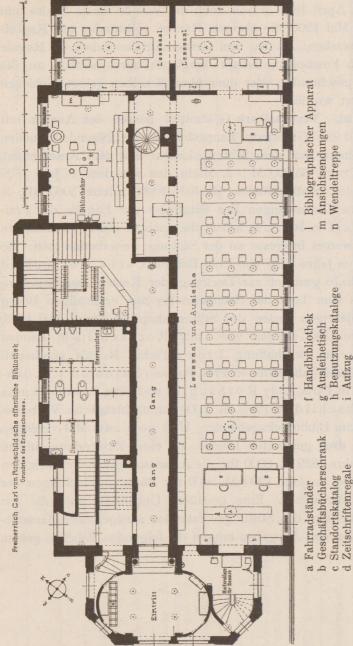

Der beigefügte Grundriss der Parterreräume (S. 7) kann gleichzeitig eine Vorstellung von der ersten Etage gewähren. Das Sitzungszimmer des Vorstandes liegt an der nordwestlichen Stelle, oberhalb der auf dem Plan nur andeutungsweise bezeichneten Dienerwohnung. Die Bücherräume entsprechen im wesentlichen den Leseräumen und dem Amtszimmer des Bibliothekars. Sie sind mit Lipman'schen Regalen von 2,70 m Höhe ausgestattet. Ursprünglich waren nur im Hauptsaal (vgl.

Benutzung. So sehr die Verwaltung auf die Verfolgung des durch das Statut vorgeschriebenen wissenschaftlichen Zwecks der Anstalt bedacht ist, so sehr erstrebt sie andrerseits eine möglichst weitgehende Nutzbarmachung, wie das schon aus dem über die Katalogisierung Gesagten hervorgehen dürfte. Am 1. Juli 1893 trat eine neue Benutzungsordnung in Kraft, wonach die öffentlichen Stunden von 36 auf 39 in der Woche erhöht wurden. Seitdem waren die Leseräume an Wochentagen von 11-1 und 4-8, Sonntags von 10-1 ge-Wo es sich um wissenschaftliche Arbeiten handelte, die an Ort und Stelle auszuführen waren, wurde die Benutzung in den Leseräumen bereits von 9 Uhr vormittags ab gestattet. Personen unter 16 Jahren waren von der Benutzung ausgeschlossen mit Ausnahme der Schüler höherer Schulen, welche die fünf untersten Klassen ihrer Anstalt bereits zurückgelegt hatten. Die Ausleihefrist wurde auf 6 Wochen, für auswärts auf 8 Wochen erweitert. Vorausbestellung der Bücher fand nicht statt. Alles Verlangte wurde alsbald besorgt. Ausleihestunden waren Mittwoch und Samstag von 4-8, an den übrigen Wochentagen von 11-1. Vom 28. März 1899 ab wurde indes die Ausleihezeit versuchsweise auf alle öffentlichen Stunden der Wochentage ausgedehnt, und am 20. April 1900 trat wiederum eine neue Benutzungsordnung in Kraft, wodurch diese Erweiterung der Leihzeit endgültig festgesetzt wurde. Als einheimische Entleiher gelten seitdem die Bewohner von Frankfurt a. M. und den umliegenden Ortschaften bis zu einer Entfernung von 10 km. Ferner wurde die erste Mahnung bei Versäumung des Ablieferungstermins, wofür vorher 50 Pf. bezahlt werden mussten, vom Juni 1900 ab unentgeltlich und franko gesandt und später die Gebühr für die zweite Mahnung von 1 Mk. auf 50 Pf. herabgesetzt. Wer sich die demnächstige Benutzung eines ausgeliehenen Buches sichern will, wird auf Wunsch durch den ausleihenden Beamten von der stattgehabten Rücklieferung kostenlos in Kenntnis gesetzt, worauf das Werk drei Tage reserviert bleibt. Auch können die Bücher gegen eine Vergütung von 20 oder 40 Pf. pro Packet (5 oder 10 kg.) in die Wohnung der Entleiher gebracht und daselbst wieder abgeholt werden. In den mit 69 Sitzplätzen ausgestatteten Leseräumen (vgl. Taf. 5) standen den Benutzern ohne weiteres 3500 Buchbinderbände aus allen wissenschaftlichen und technischen Fächern und die neuesten Nummern von etwa 200 laufenden periodischen Schriften zur Verfügung. Ausserdem waren die drei geschnürten Zettelkataloge, der Nominalkatalog, der Realkatalog sowie das Personal- und Lokalrepertorium, ferner der gedruckte Katalog in Buchform (von Band 2 ab in Aushängebogen) dem Publikum unmittelbar zugänglich.